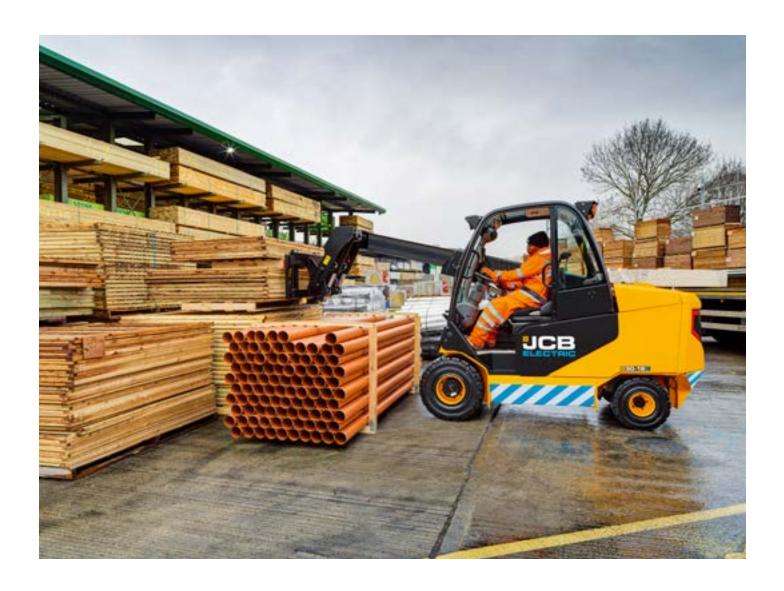

### GREATER VERSATILITY.

With forward reach, low height and small turning circle, the unique JCB electric Teletruk is the world's most versatile counterbalance lift truck.

#### **HUGE VERSATILITY**

With van, truck, container and rail loading, the Teletruk supports all areas of logistics operations.