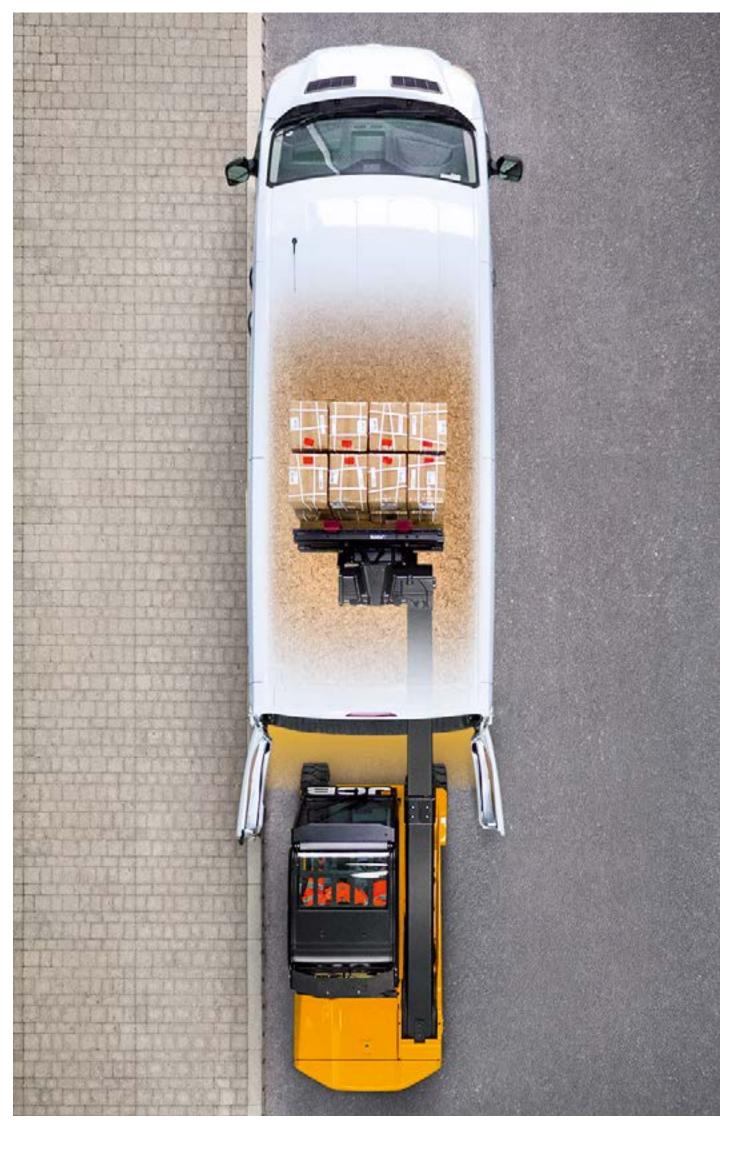

#### LIFT AND LOAD

The unique telescopic boom saves 70m<sup>2</sup> of space per truck with single side loading. A low 2.2m cab height allows loading and unloading inside containers and trailers.

#### **HUGE VERSATILITY**

With van, truck, container and rail loading, the Teletruk supports all areas of logistics operations.