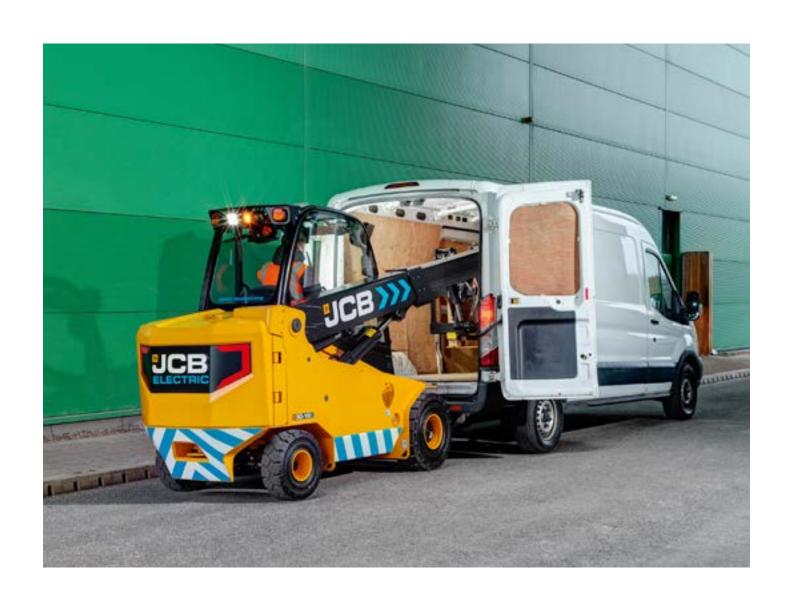

#### **HUGE VERSATILITY**

With van, truck, container and rail loading, the Teletruk supports all areas of logistics operations.

#### **COMPLETE VISIBILITY**

The Teletruk's unique sidemounted boom design provides unrivalled 360° visibility for the operator.