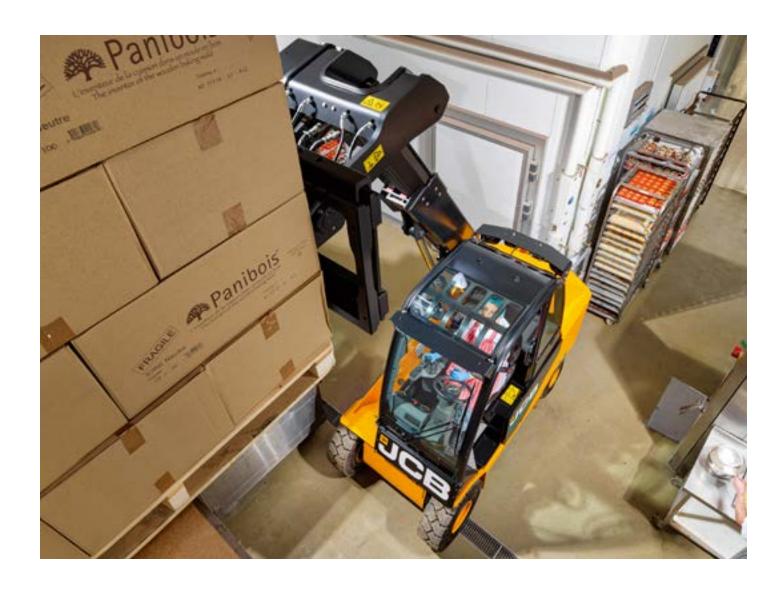

#### **COMPLETE VISIBILITY**

The Teletruk's unique sidemounted boom design provides unrivalled 360° visibility for the operator.