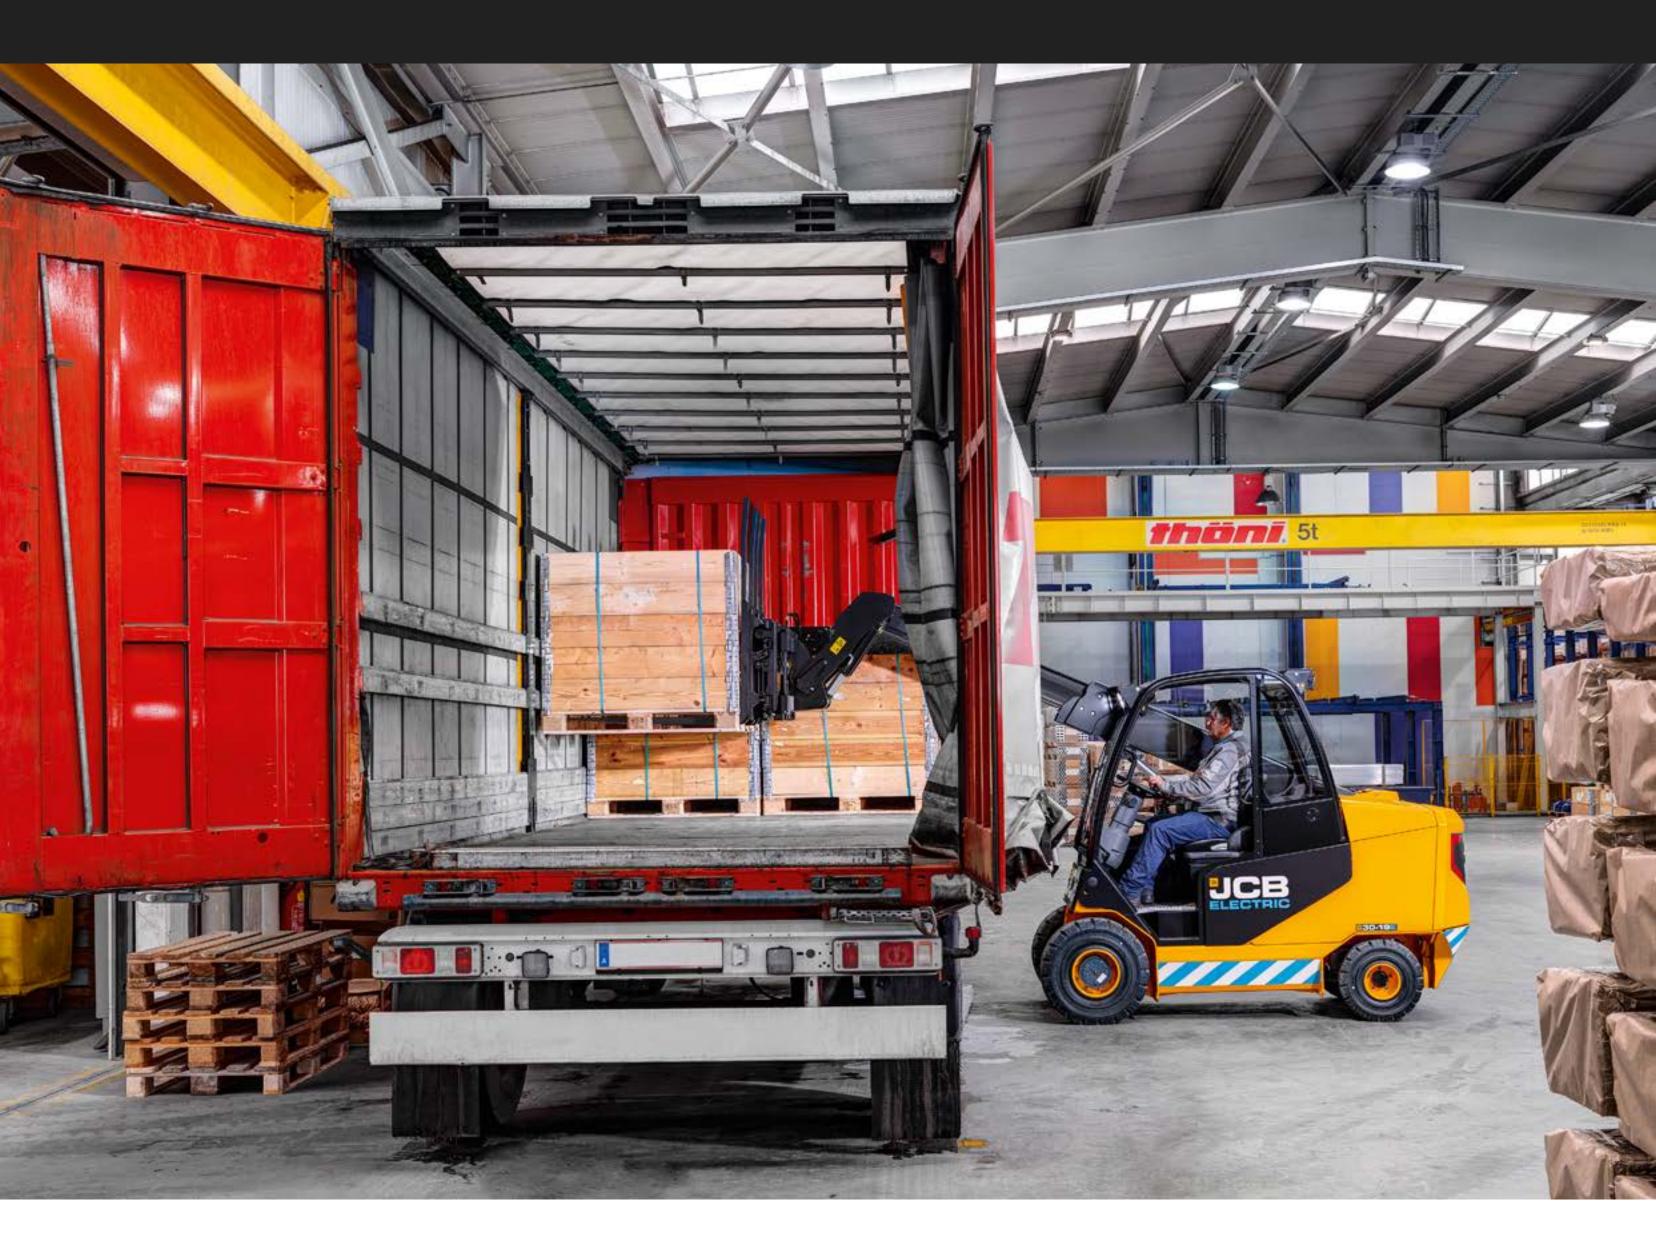

#### LIFT AND LOAD

The unique telescopic boom saves 70m<sup>2</sup> of space per truck with single side loading. A low 2.2m cab height allows loading and unloading inside containers and trailers.

#### **HUGE VERSATILITY**

With van, truck, container and rail loading, the Teletruk supports all areas of logistics operations.