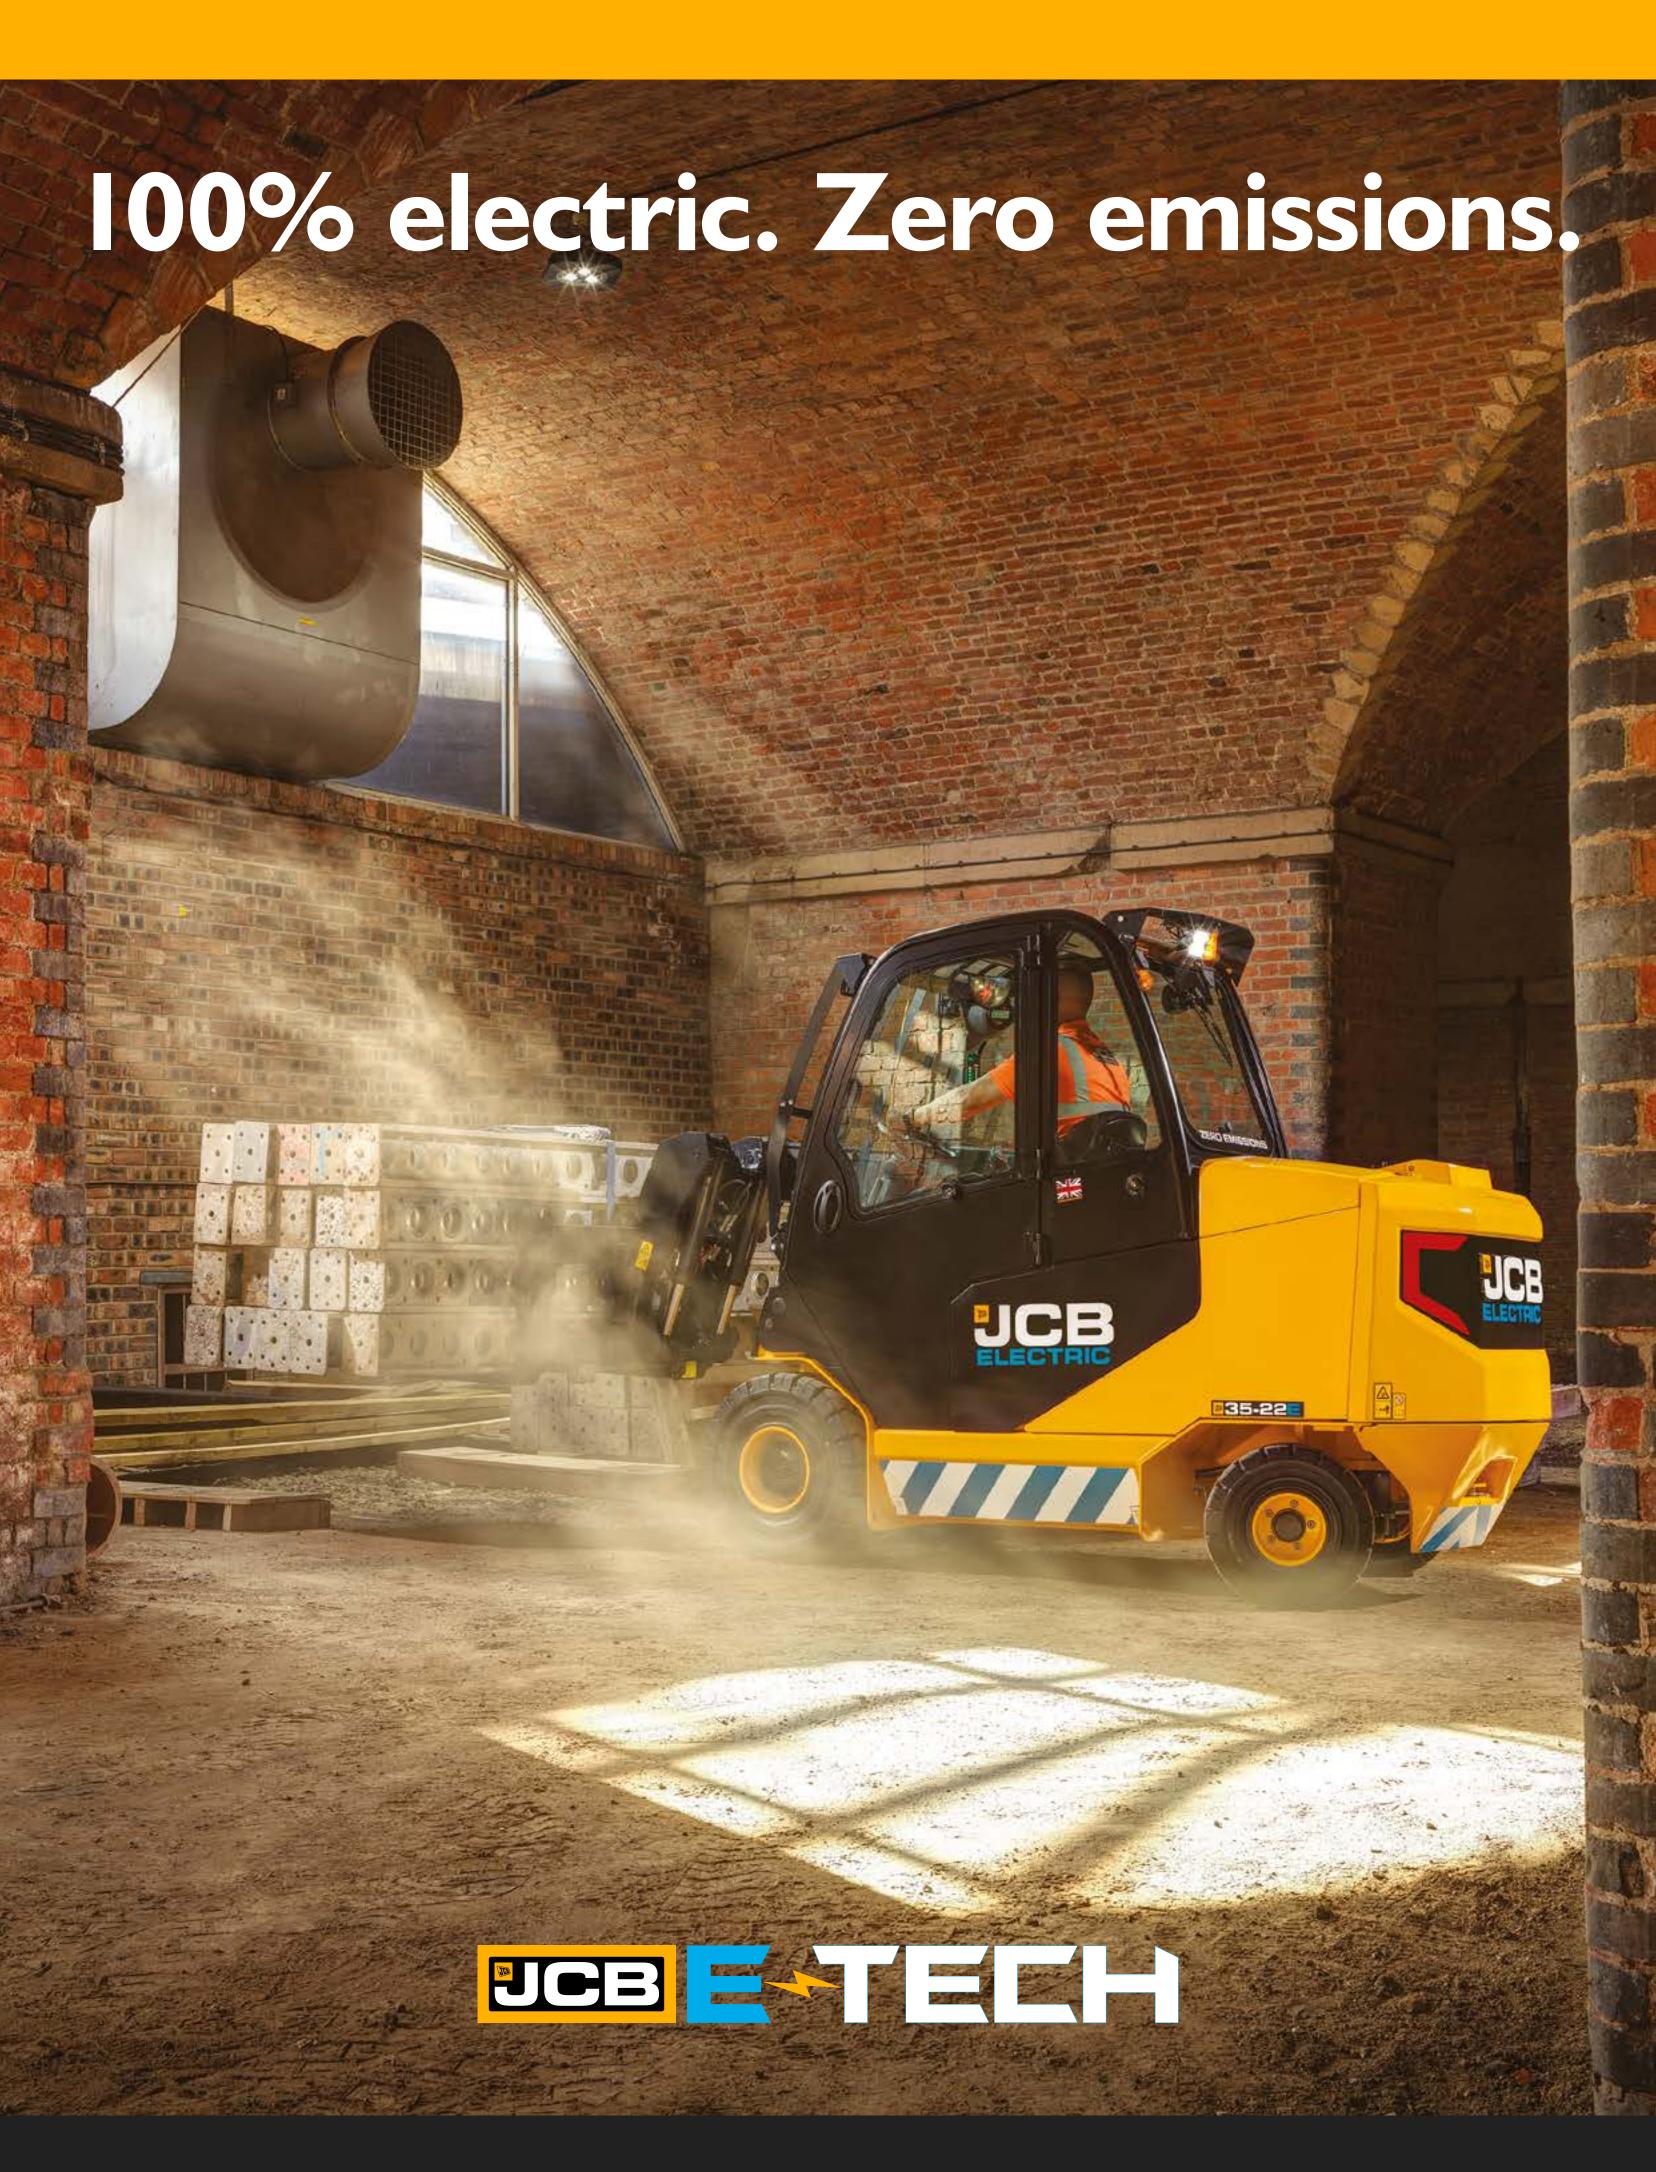

# ELECTRIC TELETRUK 30-19E / 35-22E





### GREATER PRODUCTIVITY.

With a choice of two models, the new JCB electric Teletruk range is designed to make the most of your time and space.





#### LIFT AND LOAD

The unique telescopic boom saves 70m<sup>2</sup> of space per truck with single side loading. A low 2.2m cab height allows loading and unloading inside containers and trailers.



#### GREATER SAFETY.

With superb visibility and precision control, the Teletruk makes all operators feel in total control within any environment and in any application.





#### IN COMPLETE CONTROL

Unique Load Motion Control feature prevents forward tip, for increased on-site safety.

### GREATER VERSATILITY.

With forward reach, low height and small turning circle, the unique JCB electric Teletruk is the world's most versatile counterbalanc