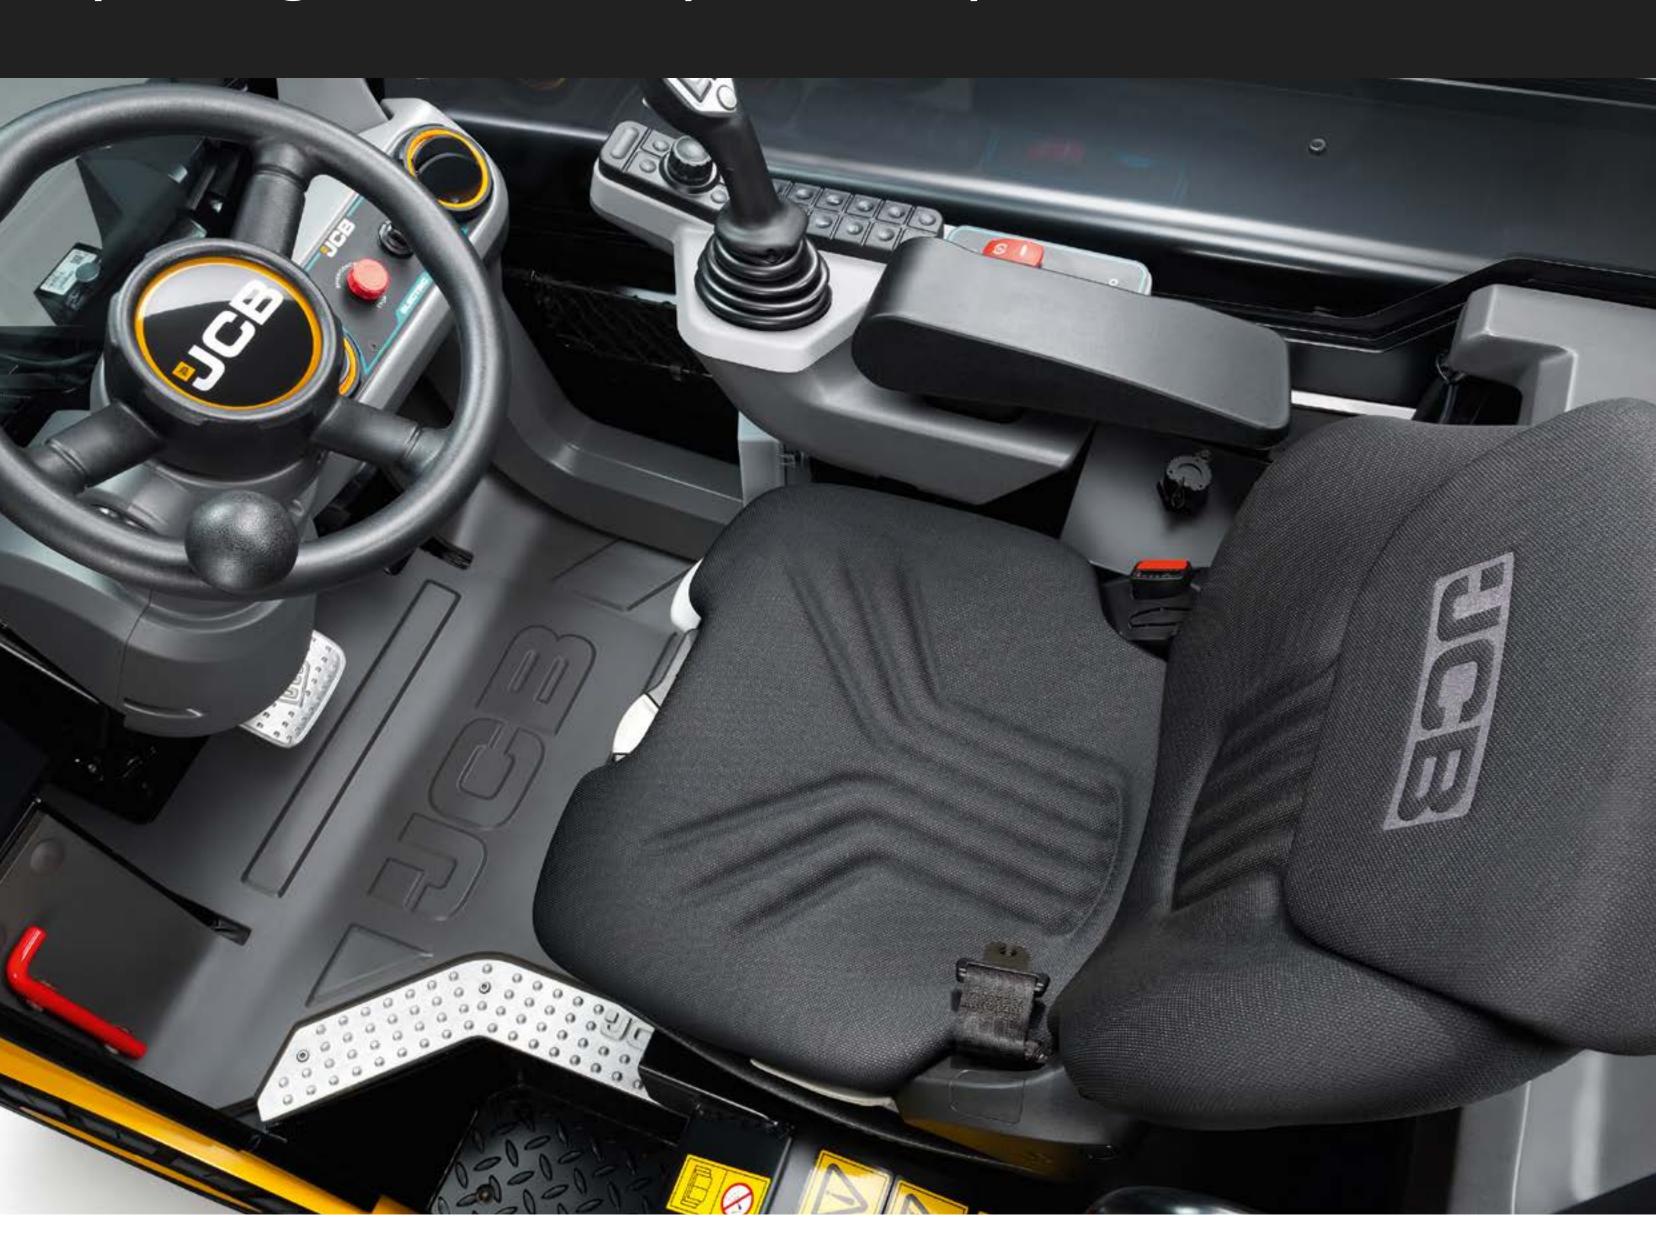

## GREATER COMFORT.

The latest JCB CommandPlus cab ensures superior operator comfort throughout the working day, enabling you to gain maximum productivity.

#### **COMPLETE VISIBILITY**

The Teletruk's unique sidemounted boom design provides unrivalled 360° visibility for the operator.

#### STANDARD FEATURES.

- Powerful AC drive motors
- Single lever EH joystick
- ROPS/FOPS certified cab
- 90° rear axle spin turn
- III° of full carriage rotation
- 2 x 70 l/min auxiliaries
- Load motion control
- Indoor/outdoor operation ready
- JCB LiveLink telematics
- 2 years warranty