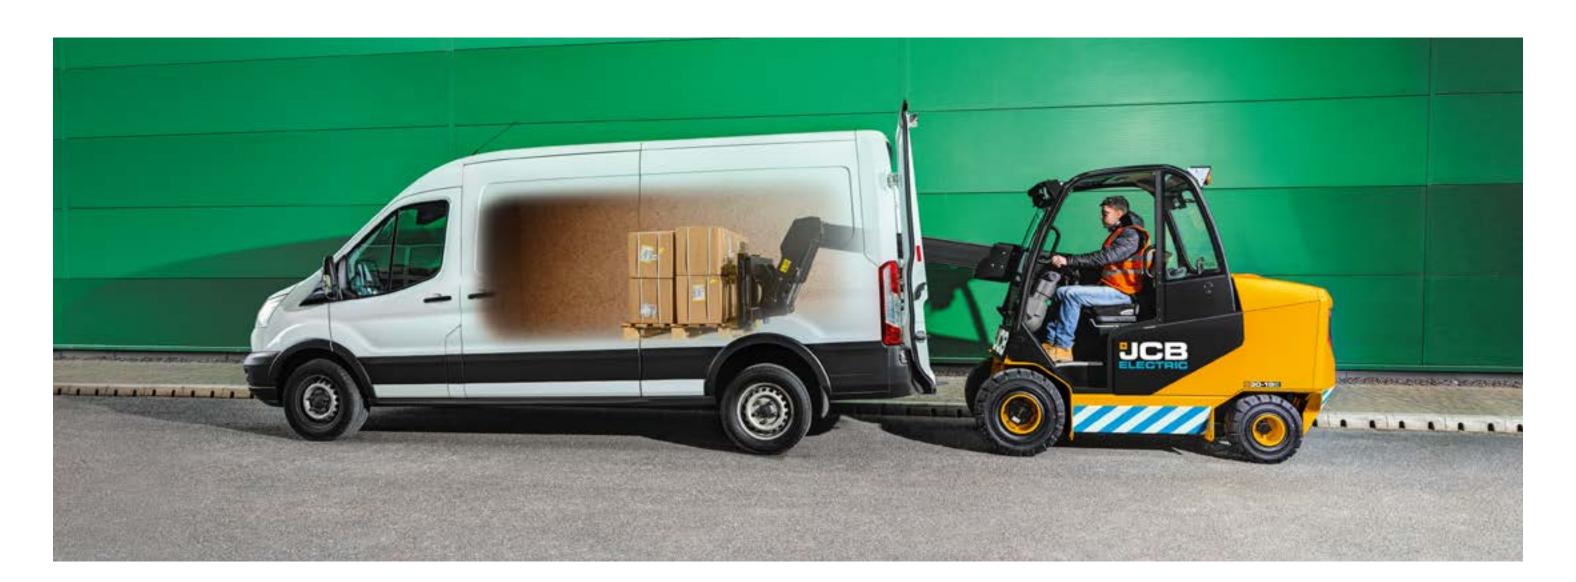

#### LIFT AND LOAD

The unique telescopic boom saves 70m<sup>2</sup> of space per truck with single side loading. A low 2.2m cab height allows loading and unloading inside containers and trailers.

#### **HUGE VERSATILITY**

With van, truck, container and rail loading, the Teletruk supports all areas of logistics operations.