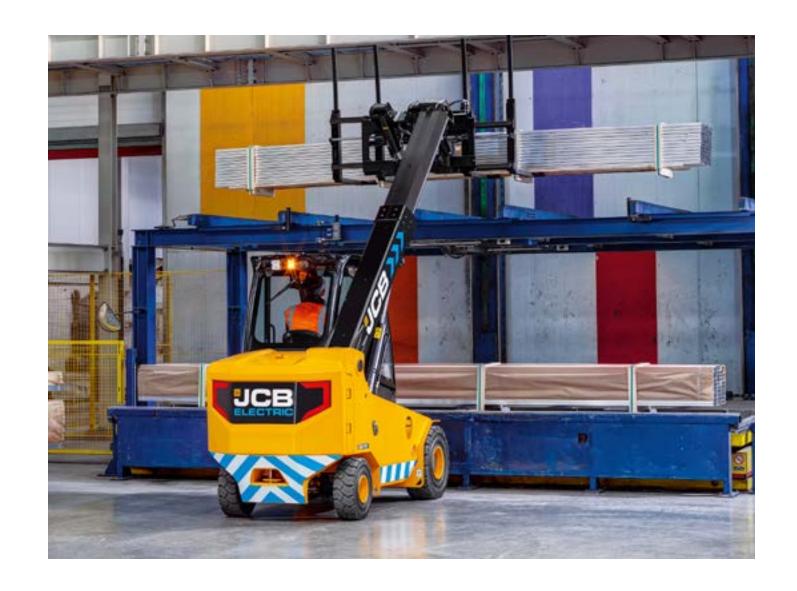

#### **COMPLETE VISIBILITY**

The Teletruk's unique sidemounted boom design provides unrivalled 360° visibility for the operator.

#### **HUGE VERSATILITY**

With van, truck, container and rail loading, the Teletruk supports all areas of logistics operations.