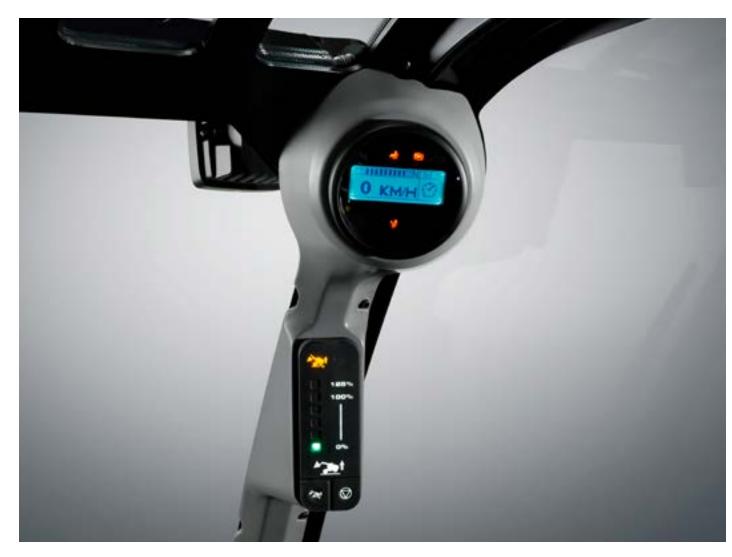

#### 24/7 OPERATION

Machine acceleration can be reduced by 10, 20 or 30%, by pressing the eco button.