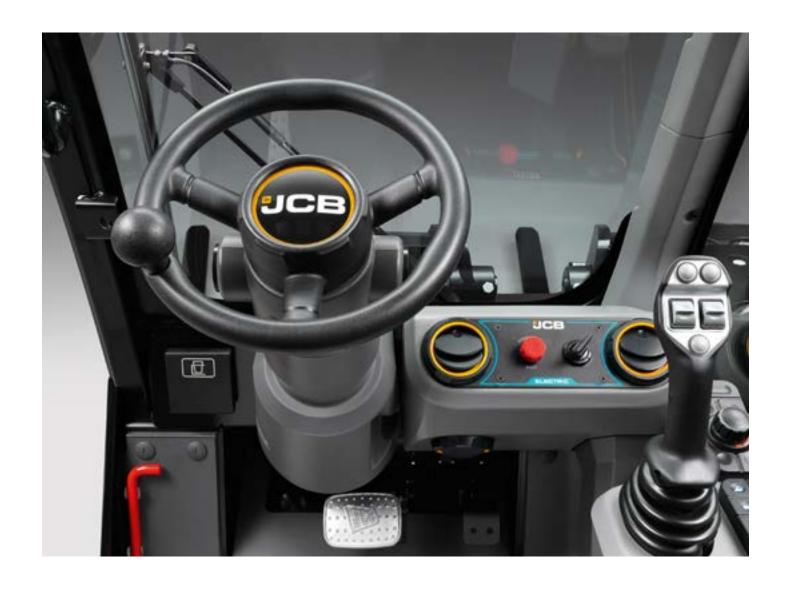

#### IN COMPLETE CONTROL

Unique Load Motion Control feature prevents forward tip, for increased on-site safety.

#### STANDARD FEATURES.

- Powerful AC drive motors
- Single lever EH joystick
- ROPS/FOPS certified cab
- 90° rear axle spin turn
- III° of full carriage rotation
- 2 x 70 l/min auxiliaries
- Load motion control
- Indoor/outdoor operation ready
- JCB LiveLink telematics
- 2 years warranty