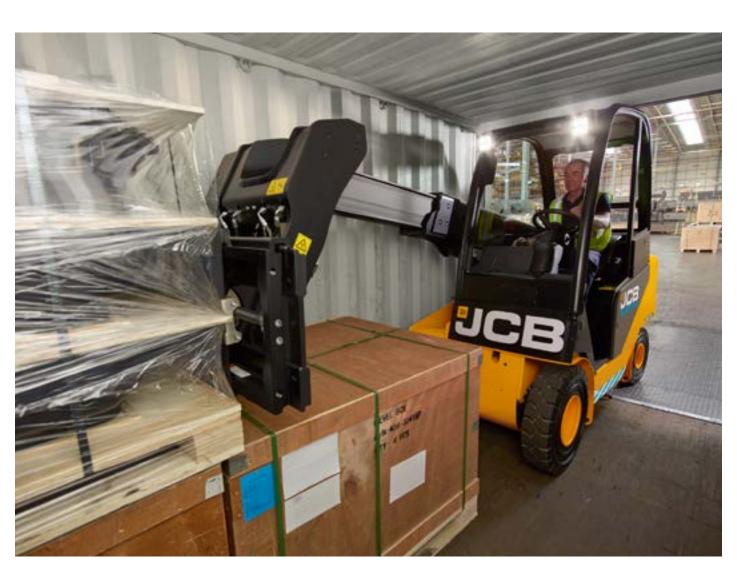

#### LIFT AND LOAD

The unique telescopic boom saves 70m<sup>2</sup> of space per truck with single side loading. A low 2.2m cab height allows loading and unloading inside containers and trailers.

#### **HUGE VERSATILITY**

With van, truck, container and rail loading, the Teletruk supports all areas of logistics operations.