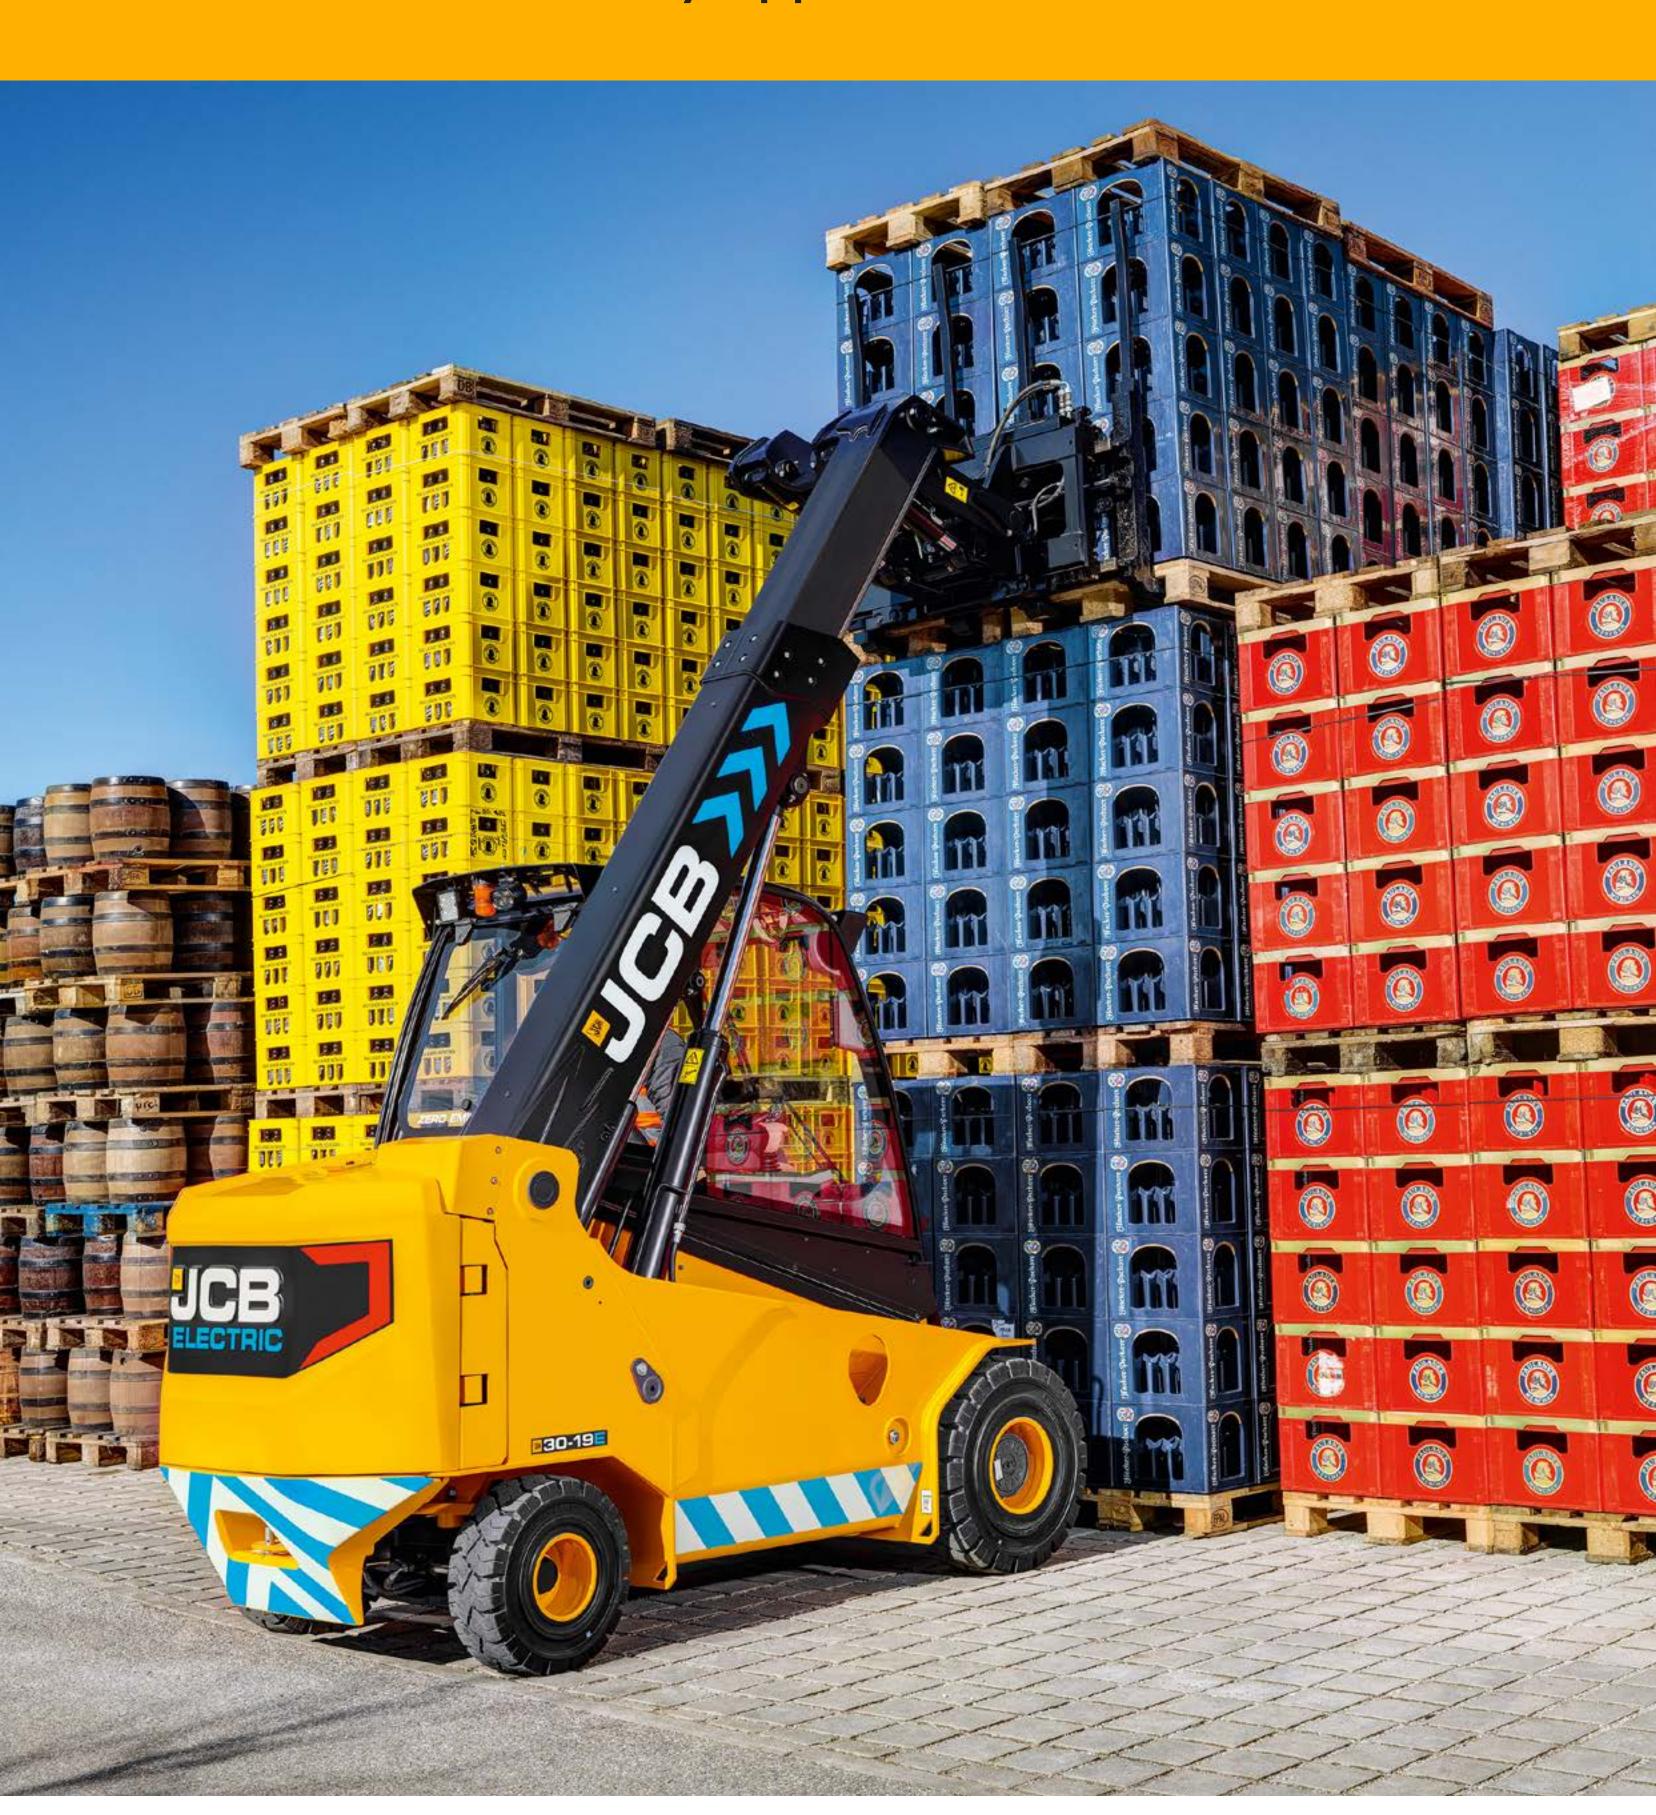

### GREATER VERSATILITY.

With forward reach, low height and small turning circle, the unique JCB electric Teletruk is the world's most versatile counterbalance lift truck.

#### **HUGE VERSATILITY**

With van, truck, container and rail loading, the Teletruk supports all areas of logistics operations.