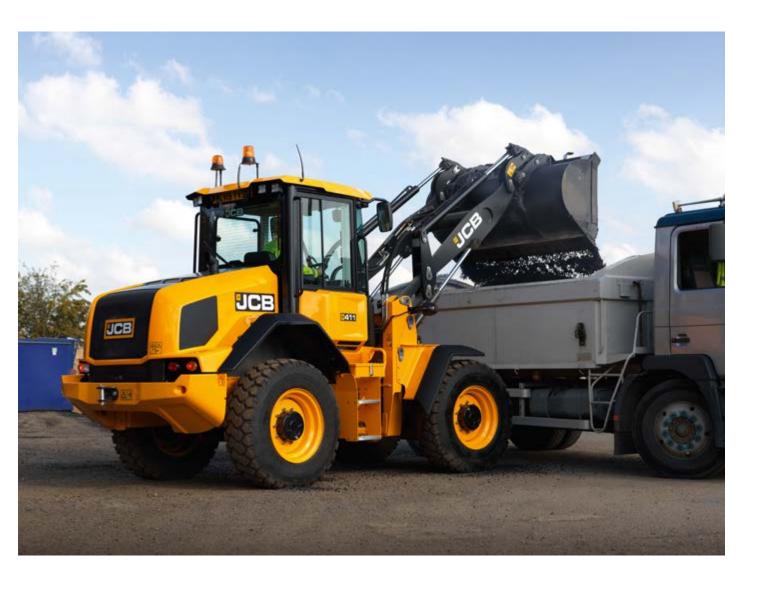

# WHEEL LOADER | 411/417

ENGINE POWER

97–112kW

FULL TURN TIPPING LOAD 5,451-6,042kg

SHOVEL SIZE
1.4-1.6m<sup>3</sup>

## FULLY PRODUCTIVE

Time is of the essence on any worksite and the 411 and 417 are designed to provide the fastest cycle times in the business.