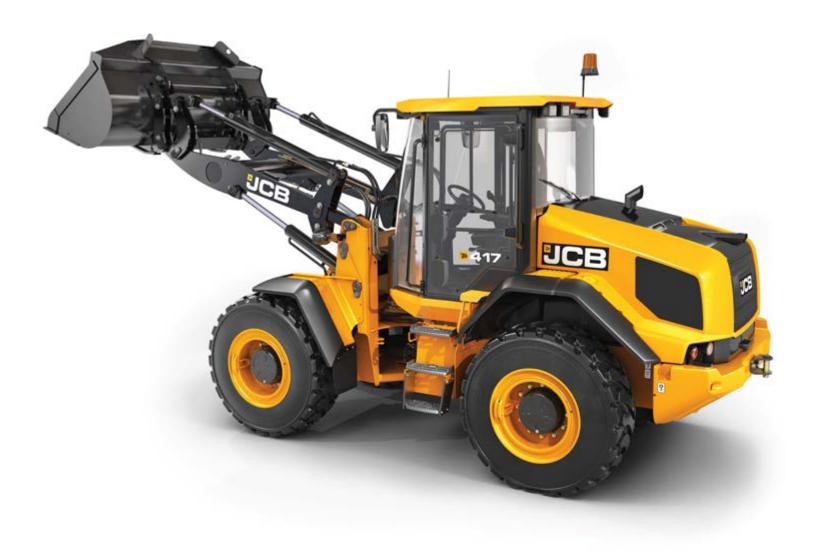

# WHEEL LOADER | 411/417

ENGINE POWER

97–112kW

FULL TURN TIPPING LOAD 5,451-6,042kg

SHOVEL SIZE
1.4-1.6m<sup>3</sup>

## WHEEL LOADER 411/417