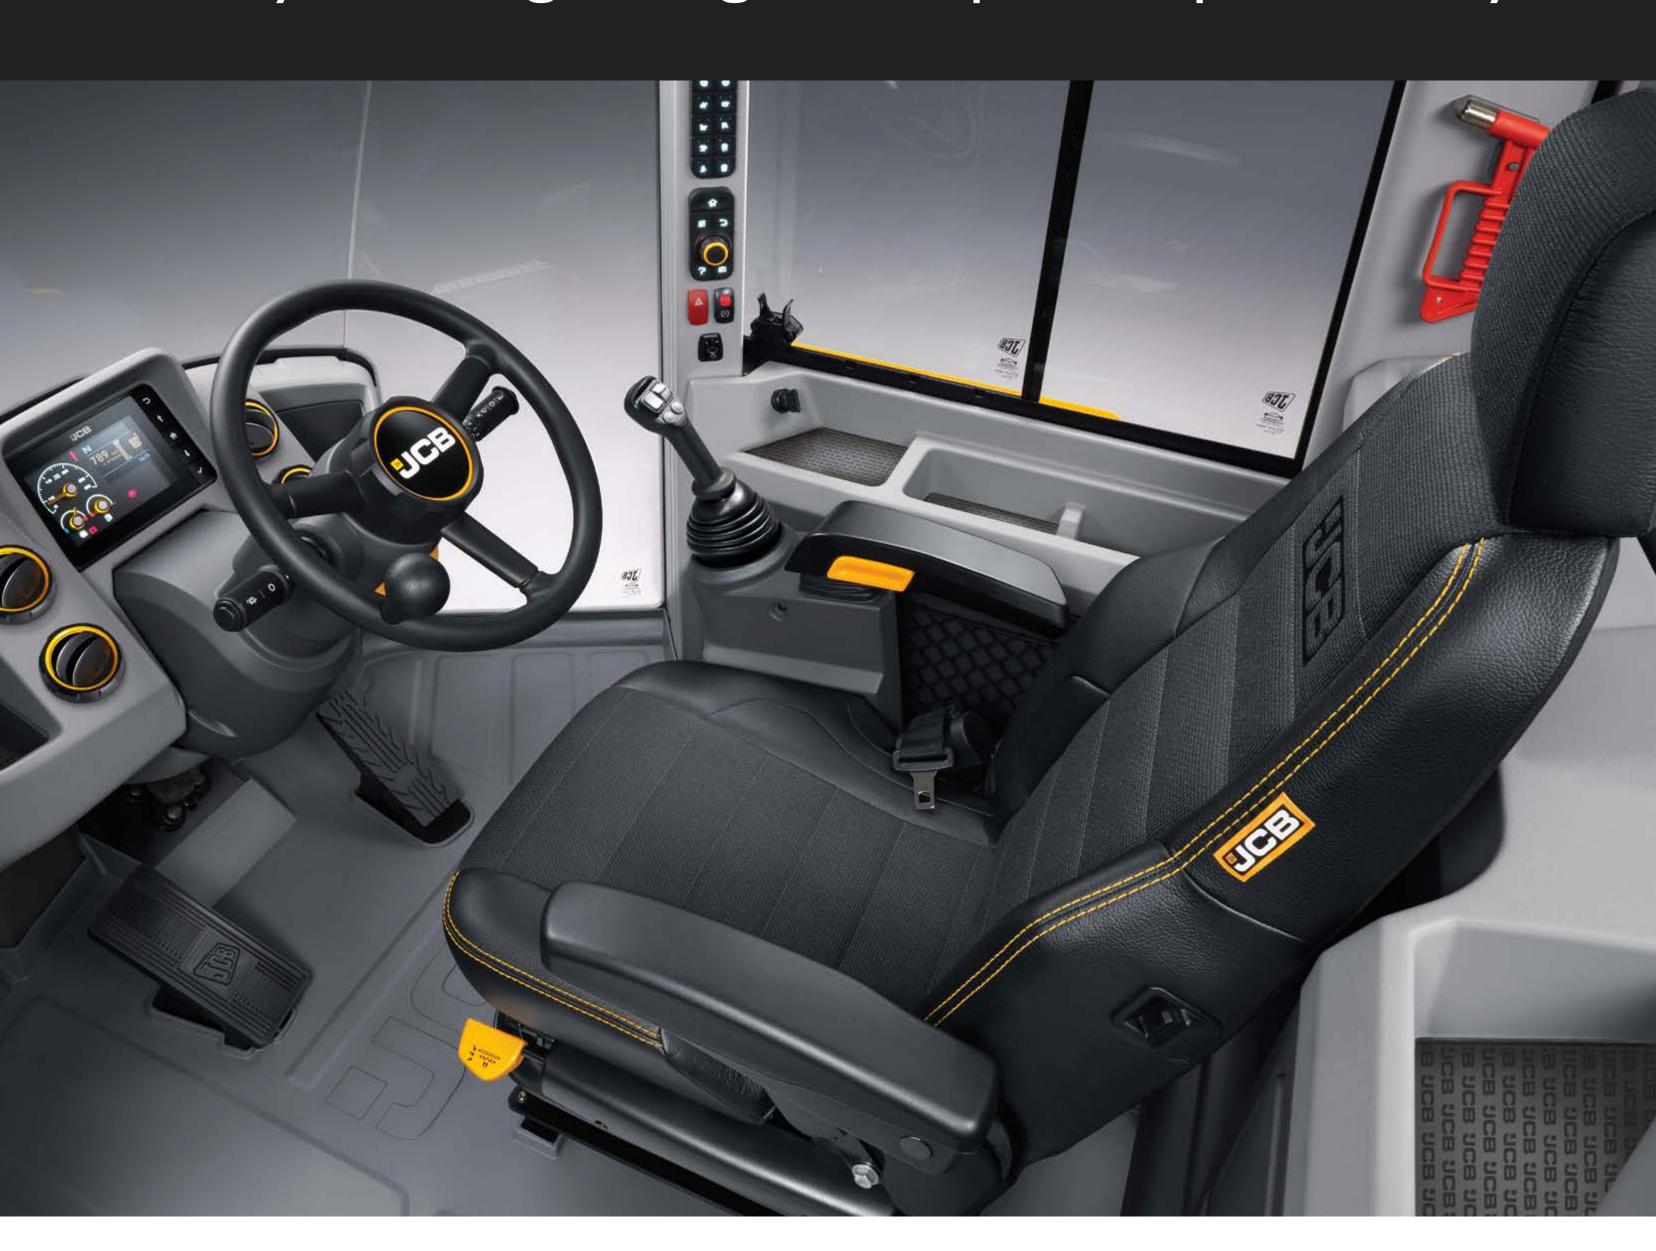

## FULLY IN COMMAND

Our CommandPlus cab features the latest in ergonomic design, providing optimal control layout, comfort and visibility, enabling even greater operator productivity.

### FEEL THE DIFFERENCE

Fully seat-mounted controls that move with the seat's suspension, make controlling the loader easy.