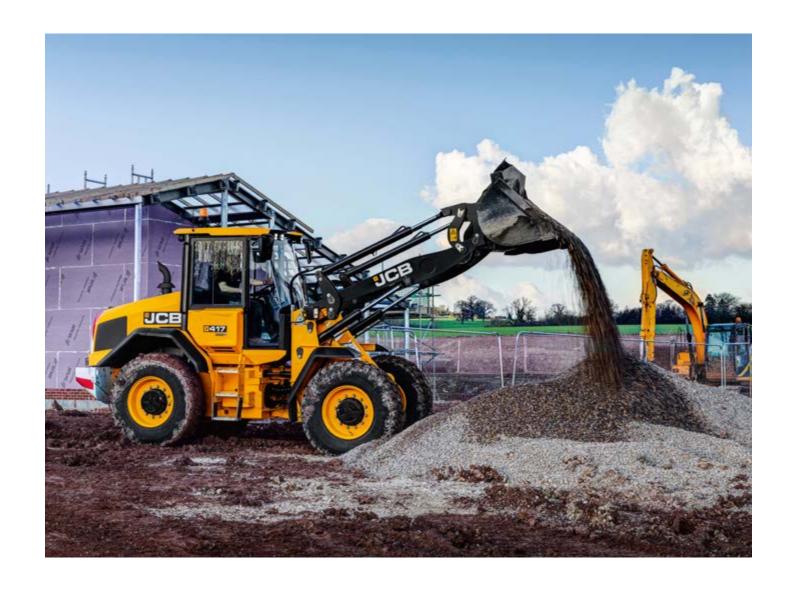

## FULLY PRODUCTIVE

Time is of the essence on any worksite and the 411 and 417 are designed to provide the fastest cycle times in the business.

#### **GREATER VERSATILITY**

3 or 4-spool hydraulics provide extra versatility, enabling the use of a wide range of attachments.