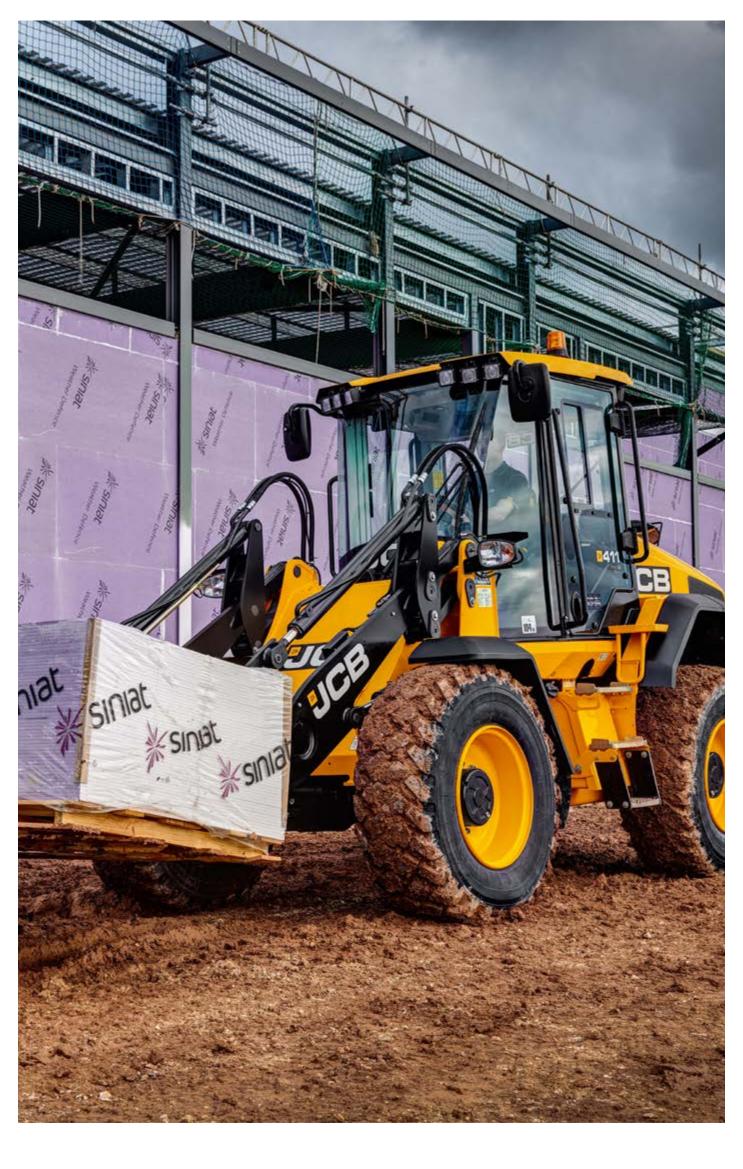

#### **GREATER VERSATILITY**

3 or 4-spool hydraulics provide extra versatility, enabling the use of a wide range of attachments.

## FULLY PROTECTED

Superb visibility helps protect operators, bystanders and machine alike at all times. The 411 and 417 also have non-slip surfaces and excellent air filtration.