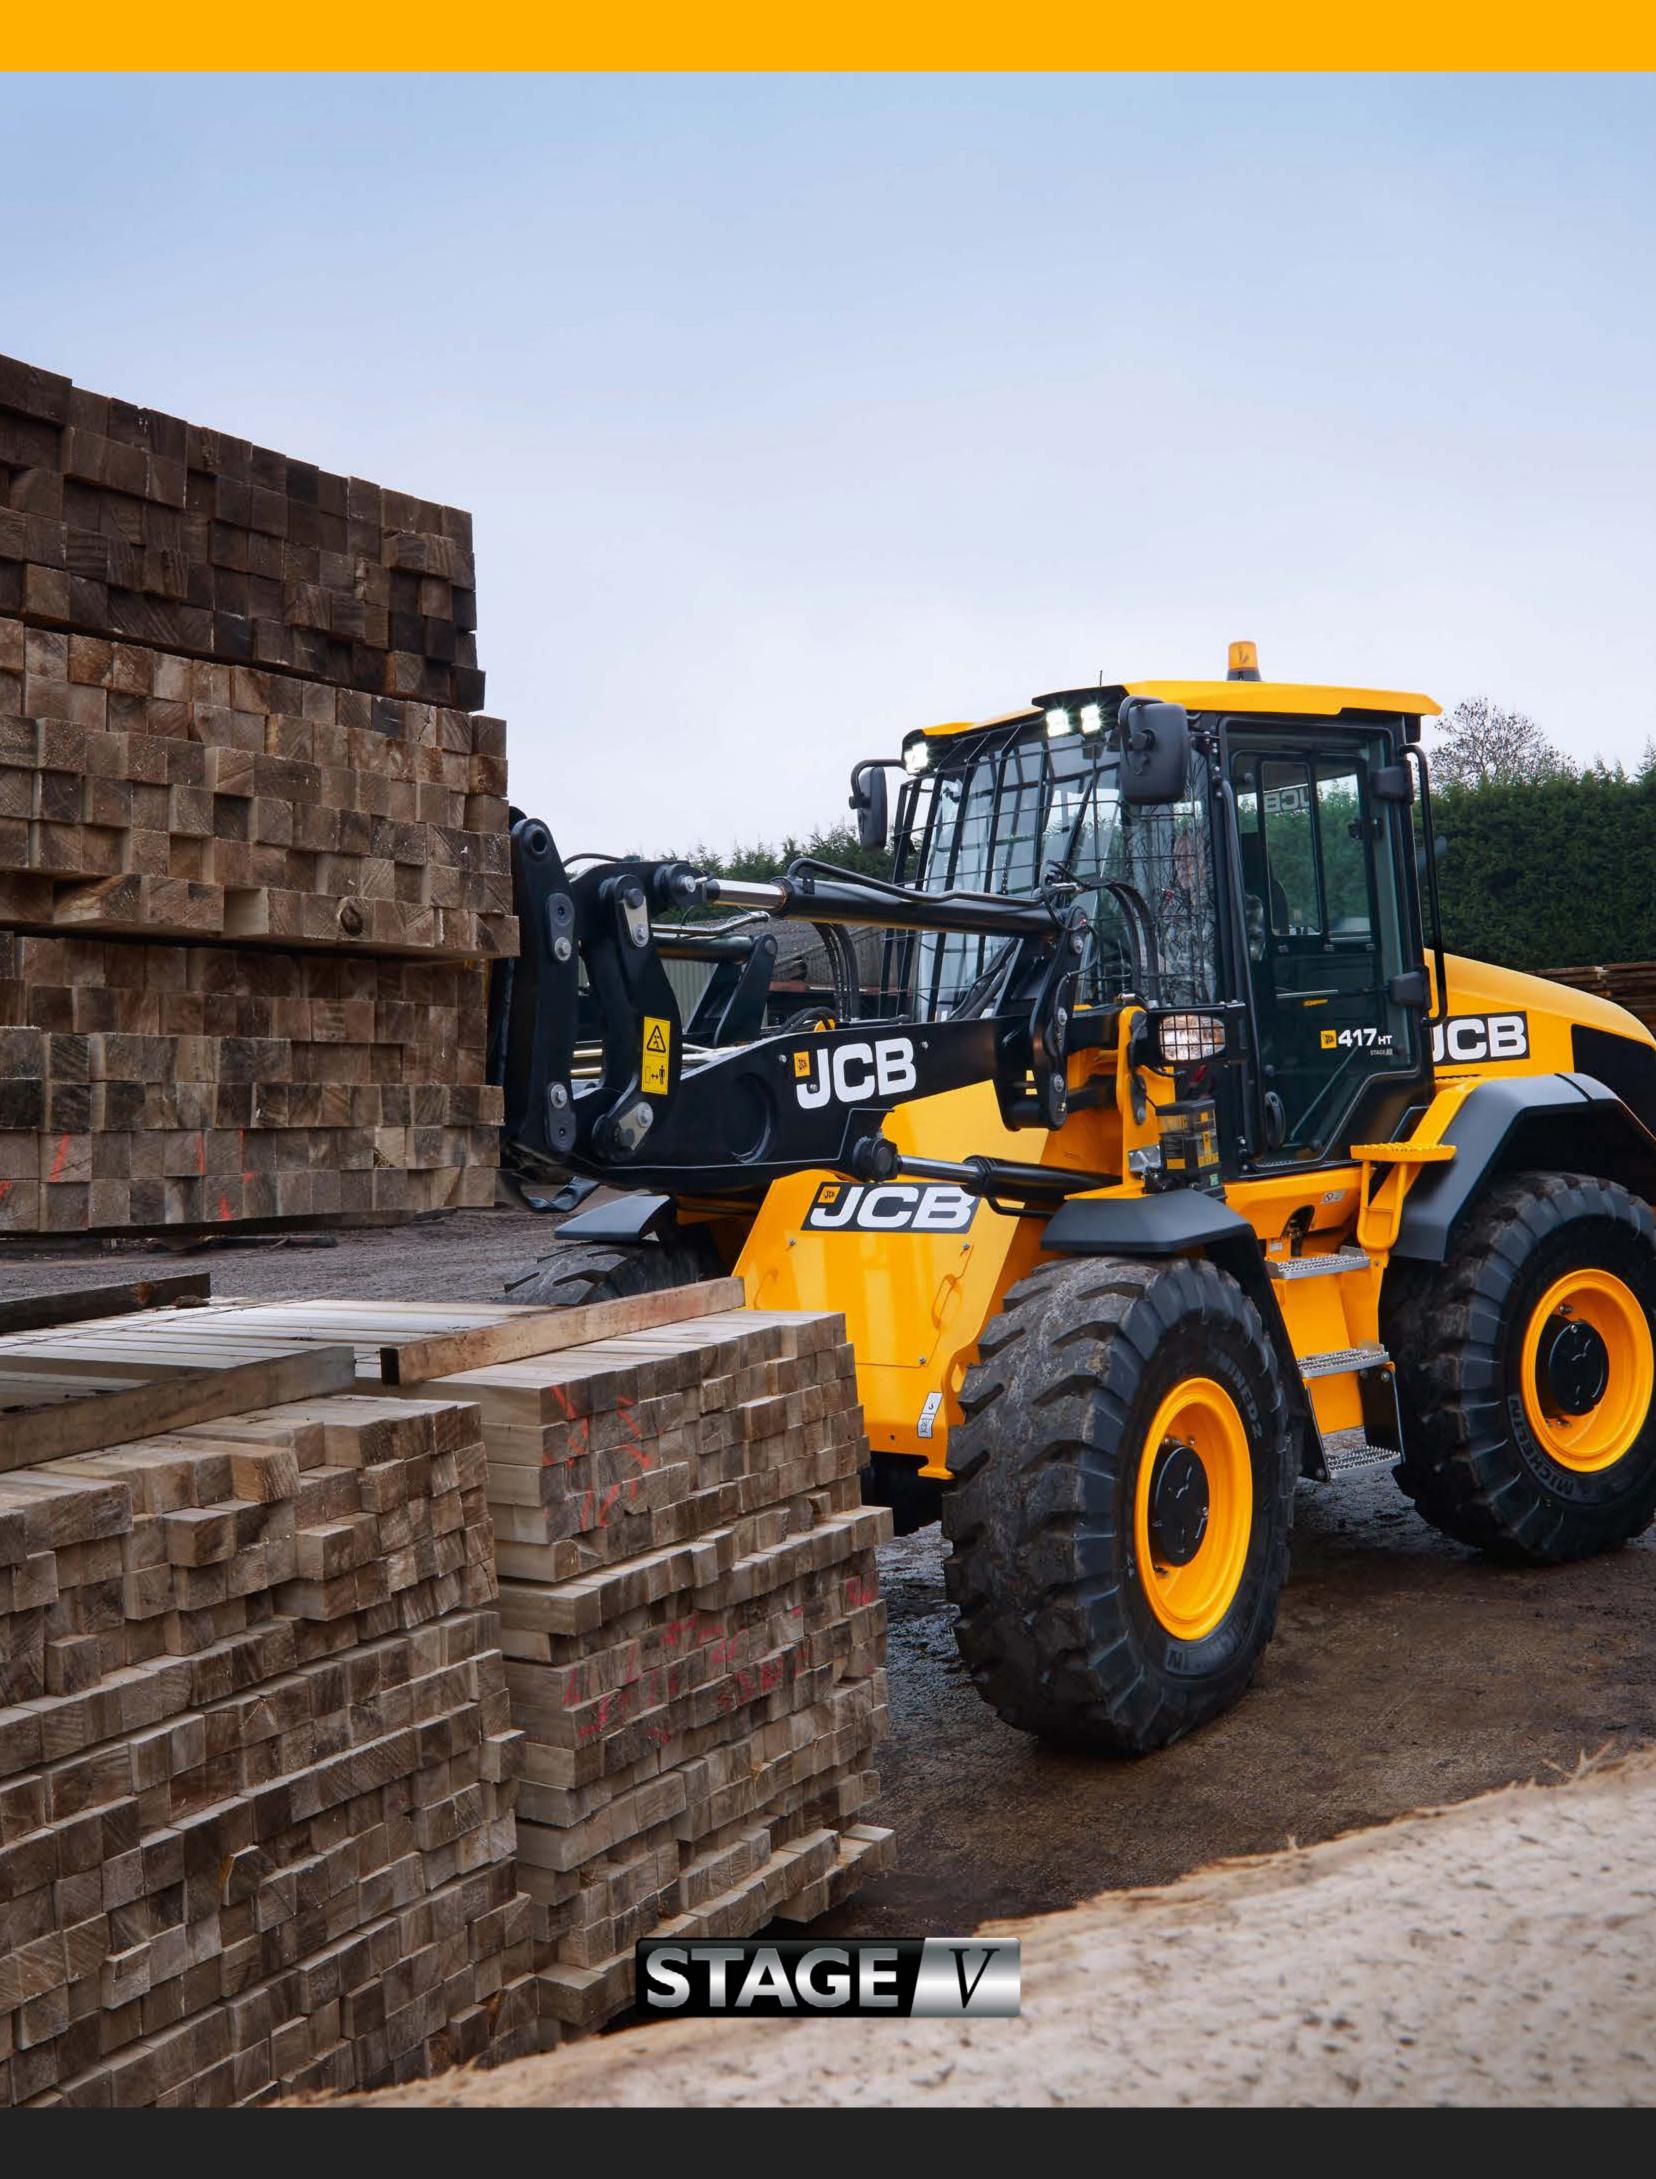

# WHEEL LOADER | 411/417

ENGINE POWER

97–112kW

FULL TURN TIPPING LOAD 5,451-6,042kg

SHOVEL SIZE
1.4-1.6m<sup>3</sup>

## FULLY PRODUCTIVE

Time is of the essence on any worksite and the 411 and 417 are designed to provide the fastest cycle times in the business.