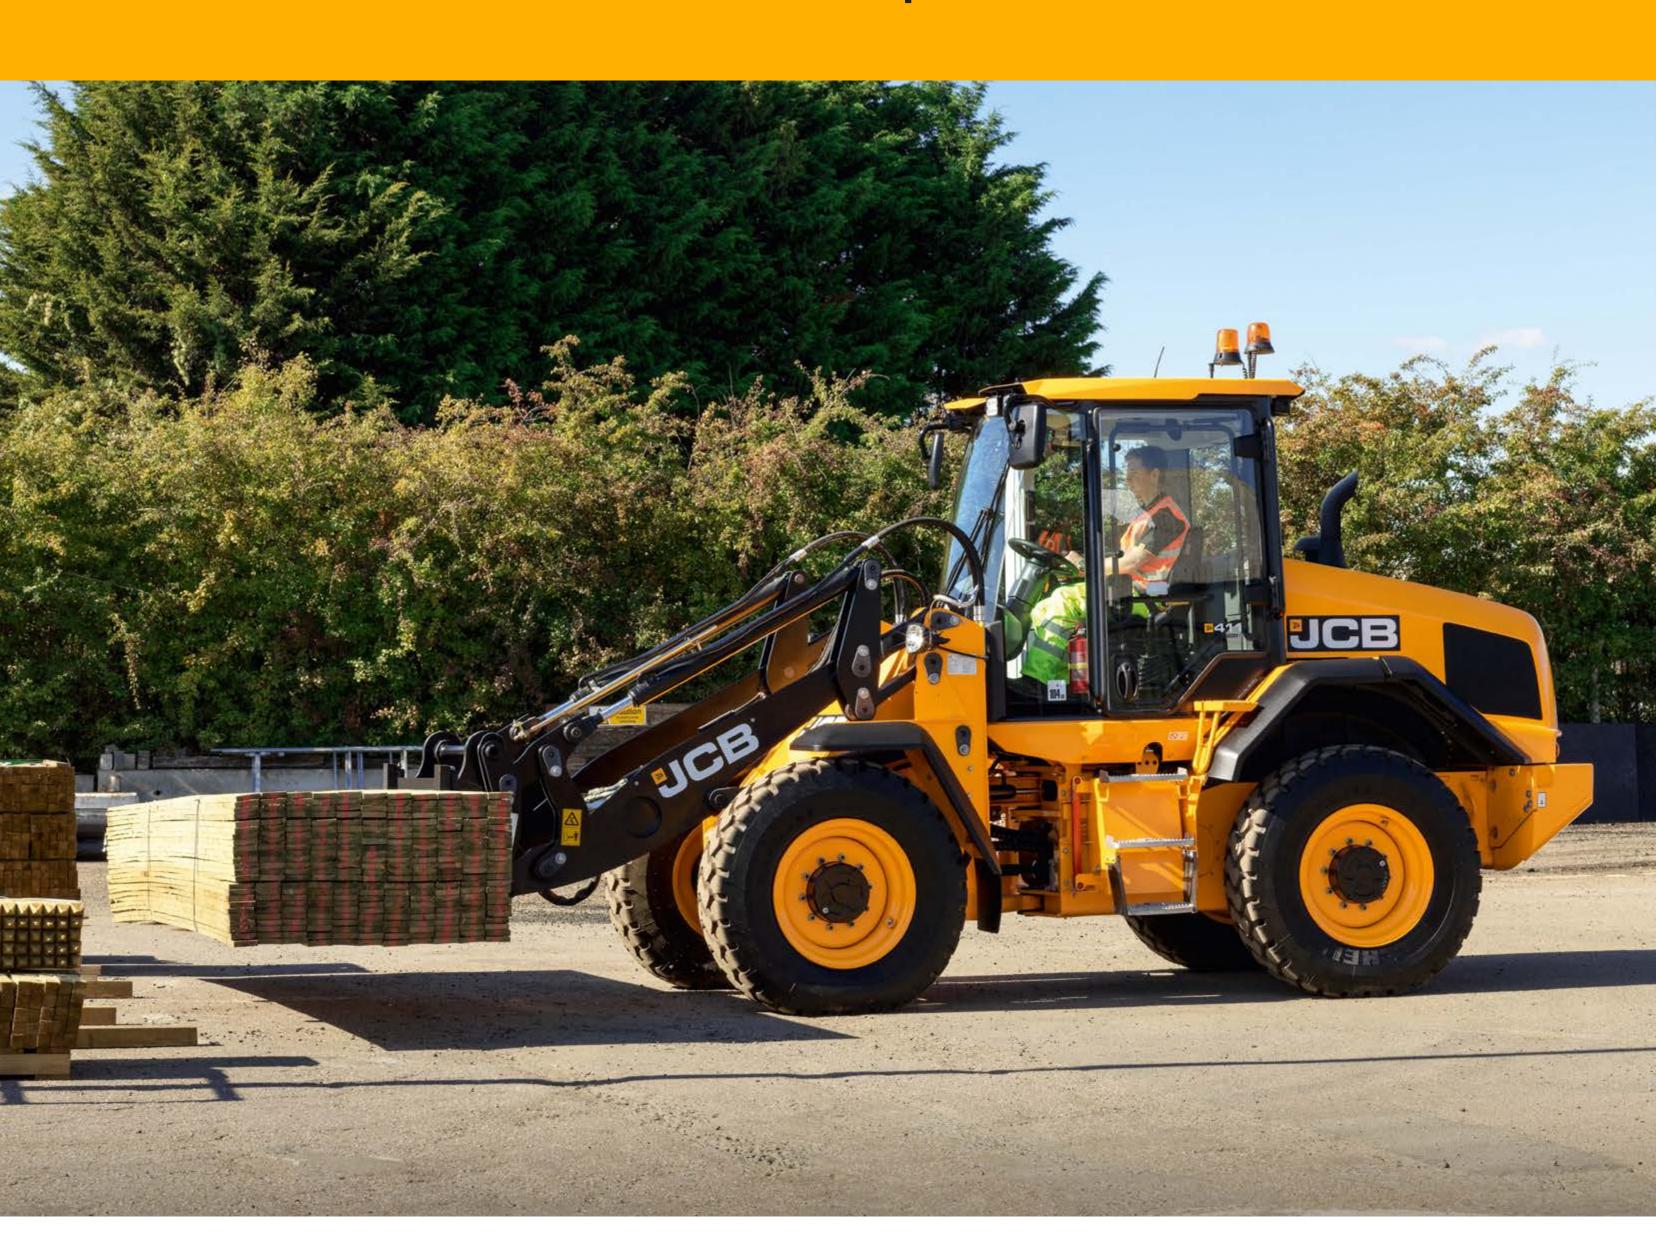

## FULLY PRODUCTIVE

Time is of the essence on any worksite and the 411 and 417 are designed to provide the fastest cycle times in the business.

#### **GREATER VERSATILITY**

3 or 4-spool hydraulics provide extra versatility, enabling the use of a wide range of attachments.