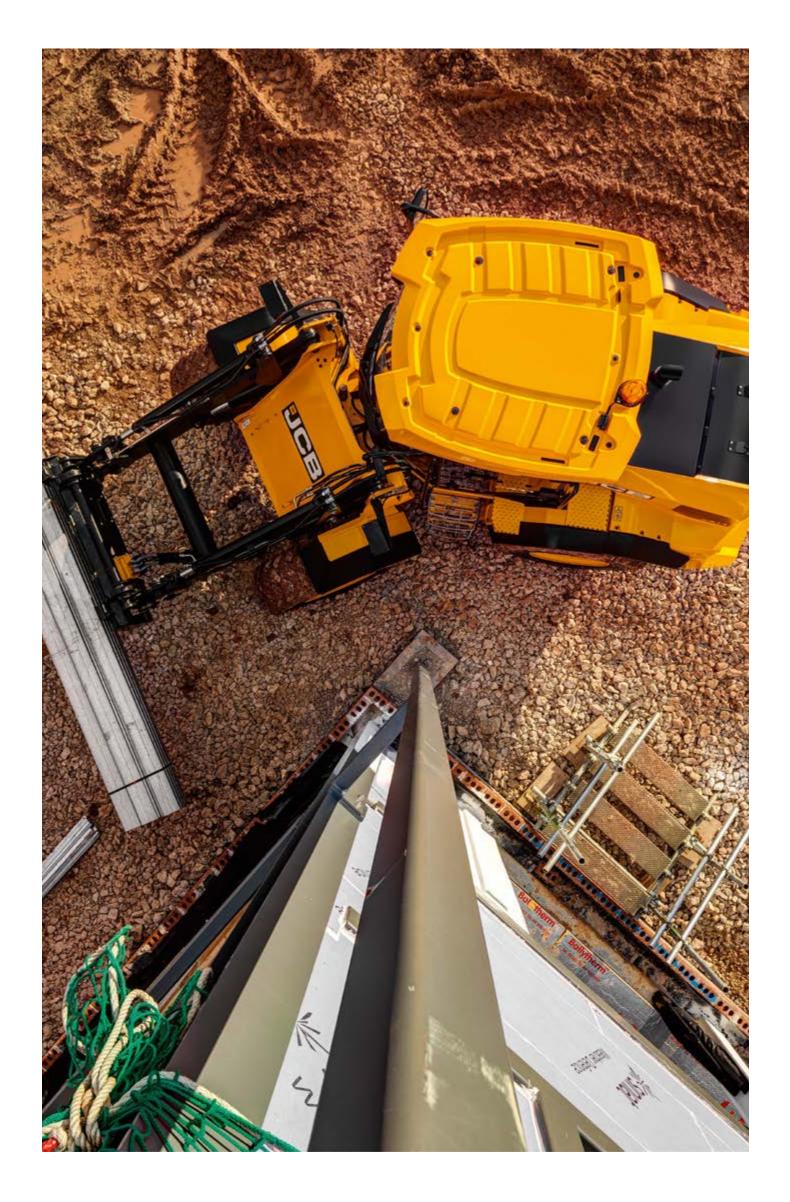

## FULLY PROTECTED

Superb visibility helps protect operators, bystanders and machine alike at all times. The 411 and 417 also have non-slip surfaces and excellent air filtration.

#### SAFELY DOES IT

Our rear-view camera displays an unobstructed rearward view on the in-cab colour monitor.