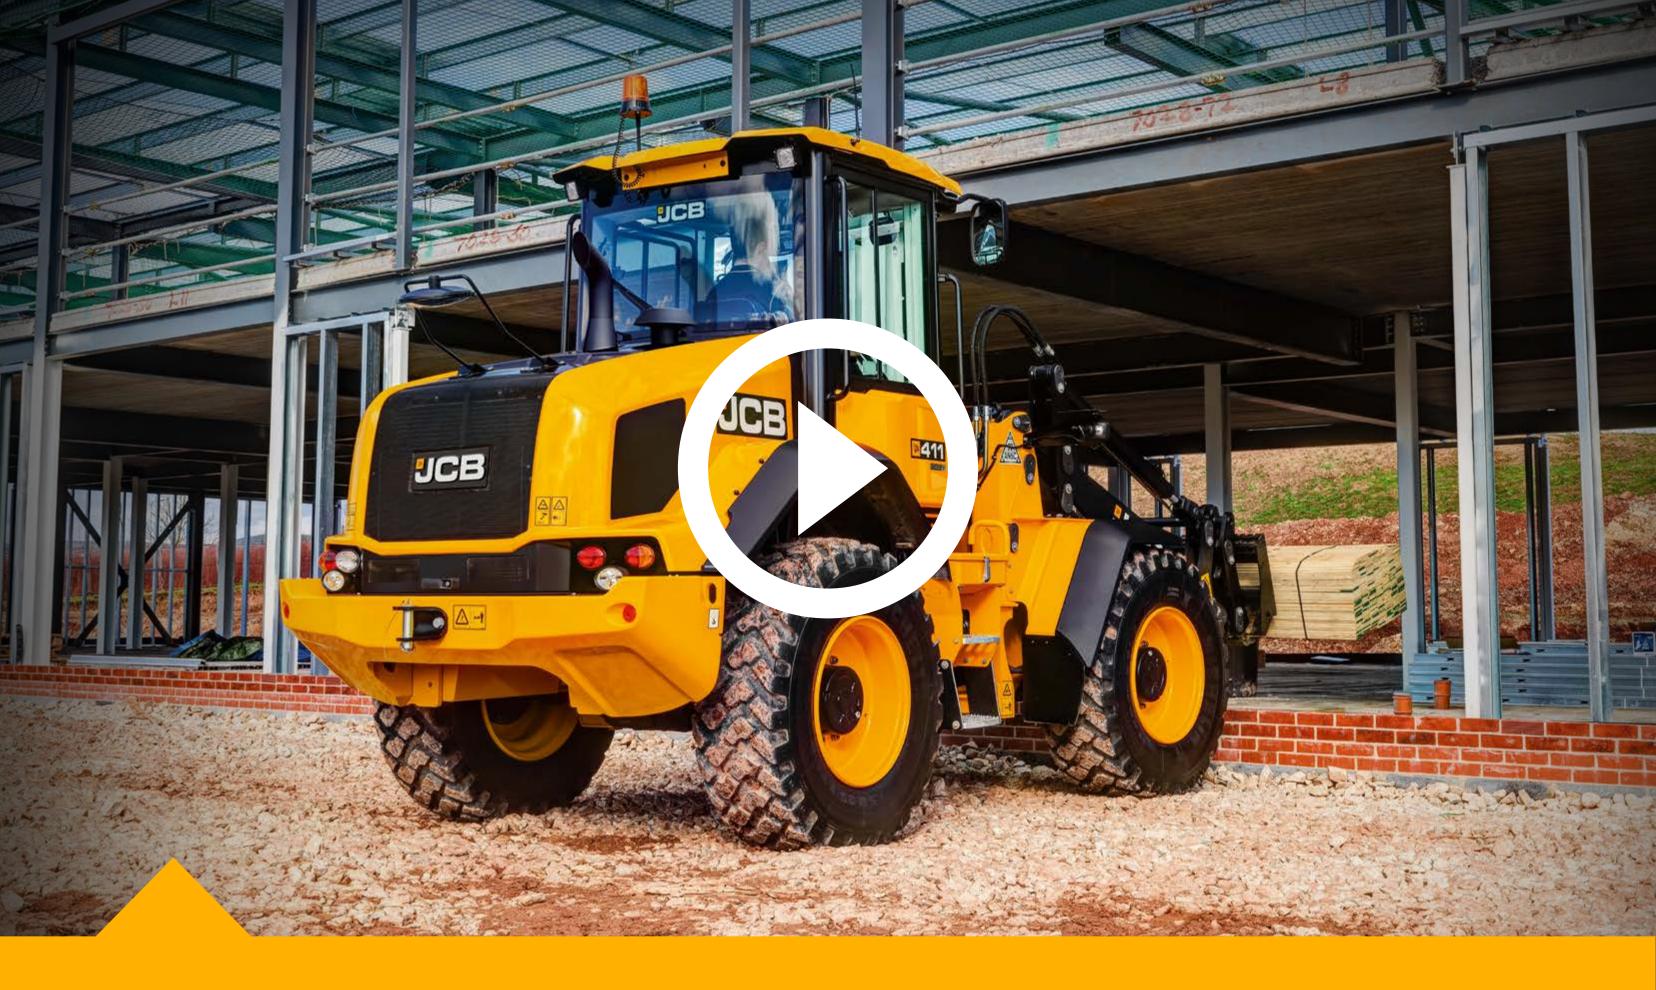

N

| MODEL                               | 411      | 417      |
|-------------------------------------|----------|----------|
| Standard shovel size m <sup>3</sup> | 1.4      | 1.6      |
| FTTL kg                             | 5,451    | 6,042    |
| Engine Power hp (kW)                | 109 (81) | 130 (97) |
| Transmission (powershift)           | 4 speed  | 4-speed  |
| Travel speed kph                    | 40       | 40       |
| Operating weight kg                 | 8,722    | 9,602    |



## STANDARD FEATURES

- CommandPlus cab
- Air suspension seat
- High spec display with integrated rear view camera
- Joystick loader control
- Air-conditioning

- Auto engine shutdown
- Widecore cooling package
- 4-speed powershift transmission - 40kph
- I auxiliary service
- LiveLink telematics



# THE JCB 411 AND 417 WHEEL LOADERS

FIND OUT MORE

**REQUEST A QUOTE**