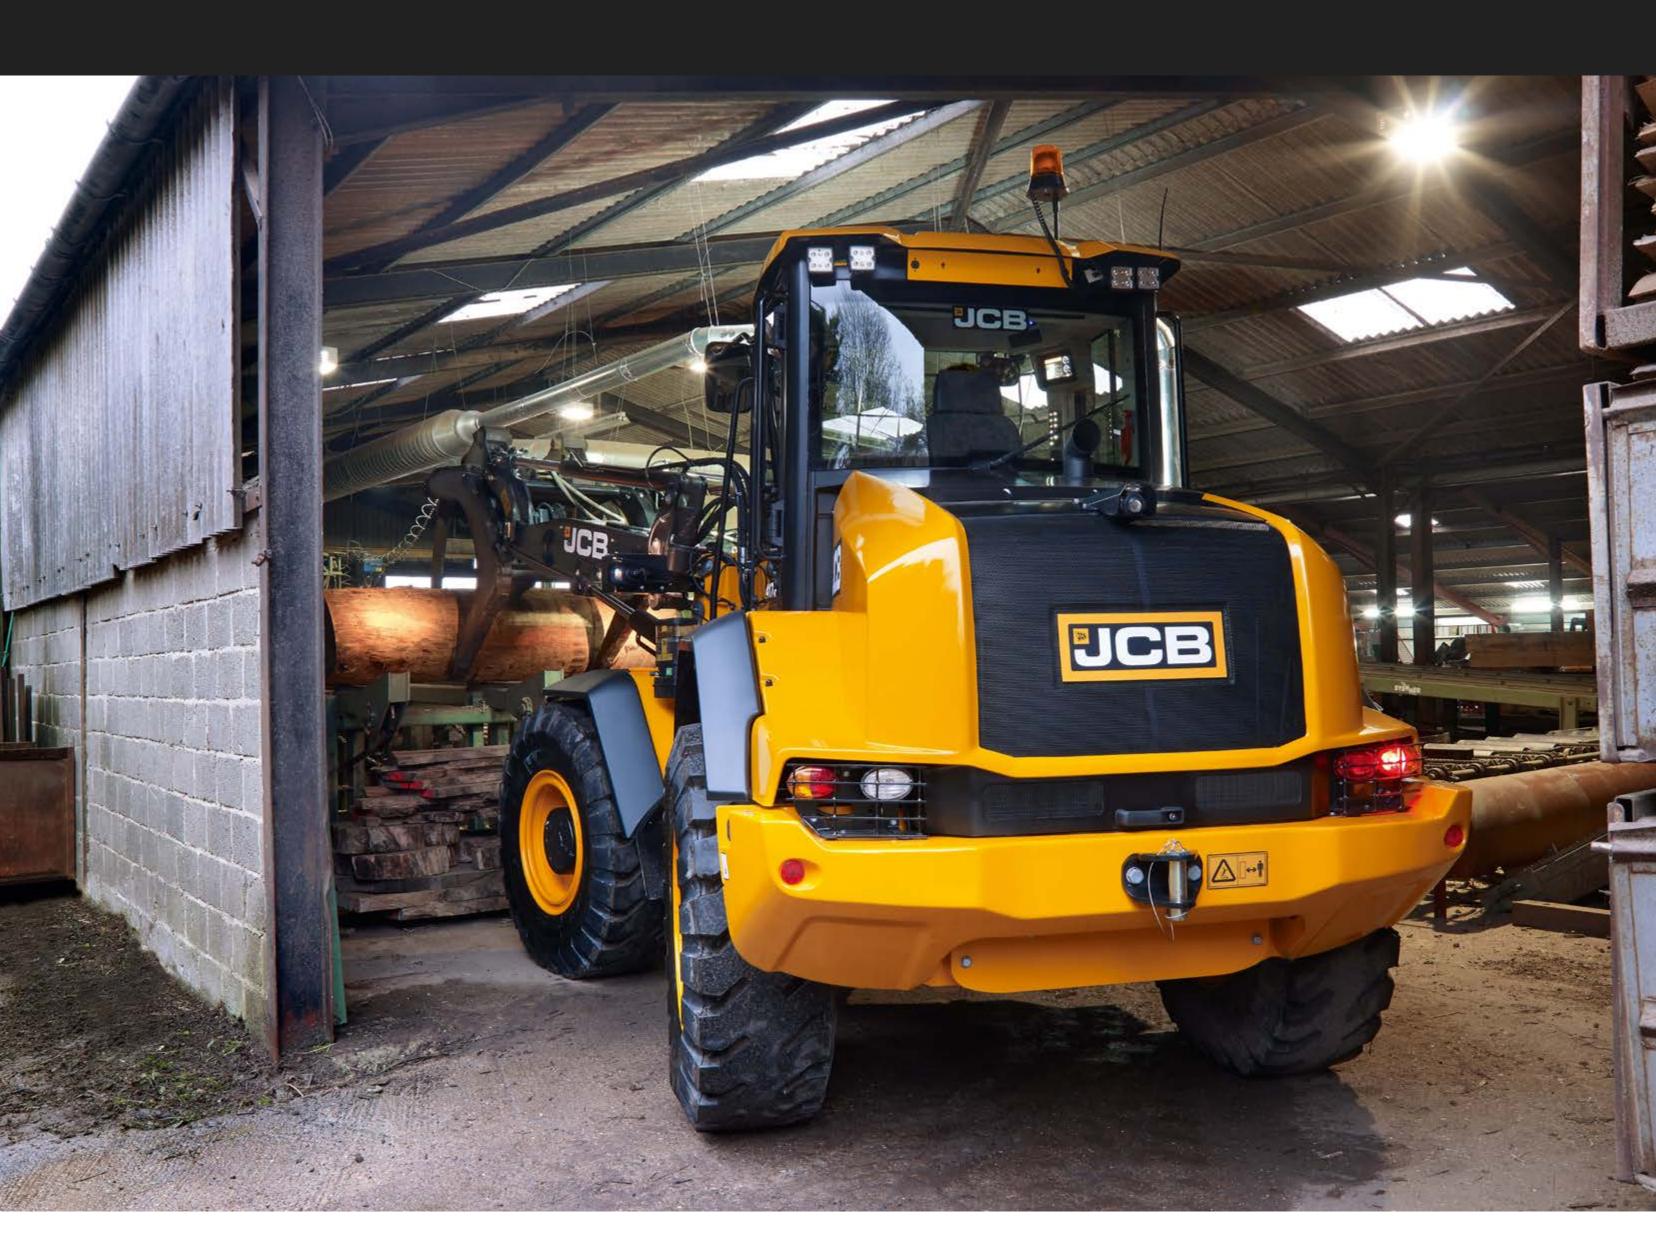

## FULLY SERVICEABLE

A one-piece bonnet with a large opening and easy ground level access to key components, both help to maximise your uptime.

#### **FULLY SUPPORTED**

LiveLink telematics and world-class aftercare, ensure your machine is performing to its full potential.