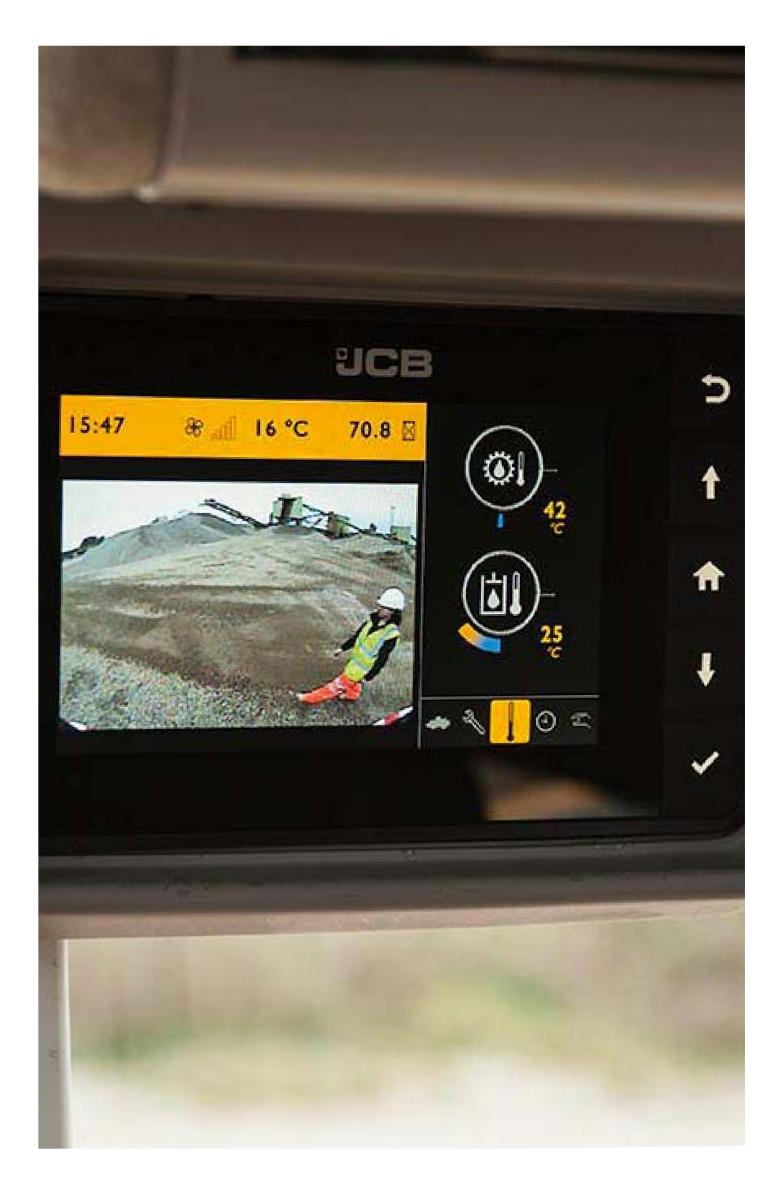

#### SAFELY DOES IT

Our rear-view camera displays an unobstructed rearward view on the in-cab colour monitor.